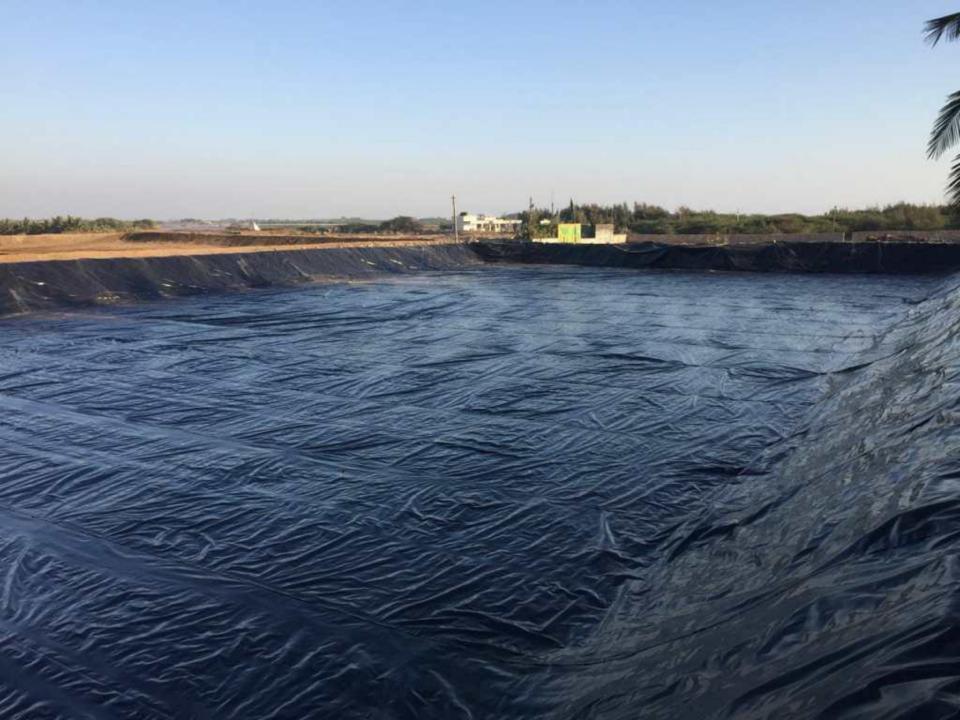

## **About Our Business:**

Macro Sheet's top-quality liners for ash storage ponds in India. Ensure environmental compliance and longevity with our reliable solutions. Our liners are designed to safeguard against leaks and environmental impact, providing robust protection for ash containment. Explore our range of customizable options tailored to meet your specific project requirements.

Discover top-quality ash dyke pond liners at Macro Sheet, India's trusted provider of durable, eco-friendly solutions. Our liners ensure superior containment for ash dyke ponds, safeguarding against leaks and environmental impacts. Designed for resilience and longevity, each liner meets stringent quality standards, tailored to withstand varying climates and rigorous usage.